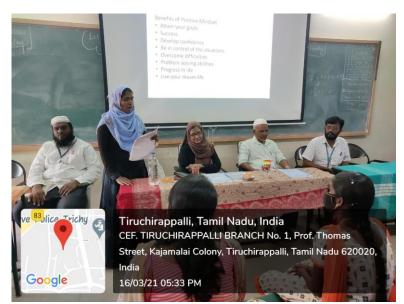

Mrs. M.G. Thajunnisa, Associate Professor of English, Jamal Mohamed College, Tiruchirappalli, was the Resource person of the Valediction of Chemistry Association and delivered a special lecture on "**Master Your Mindset**". She pointed out the thoughts that we should live our best life. She has delivered the discourse in a very intellectual manner. A total of 37 students of both I UG and I PG Chemistry women students benefitted out of this programme. The success of the special lecture was reflected in the feedback received from the students. Dr. A. Samsath Begum, Vice-President of Chemistry Association (SF), proposed a vote of thanks.

Associate Professor & MID Department of Chemistry Jamal Mohamed College (Autonomous) Trichirappalli - 620 020.

Dr. N. Mujafarkani, Vice-president, welcoming the gathering

Dr. A.N Mohamed Kasim, MID of Chemistry, felicitating the gathering