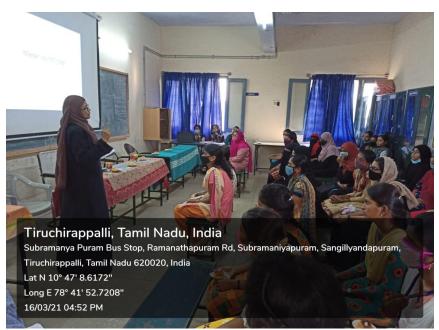

Mrs. M.G. Thajunnisa, Associate Professor of English, Jamal Mohamed College, Tiruchirappalli, was the Resource person of the Valediction of Chemistry Association and delivered a special lecture on "**Master Your Mindset**". She pointed out the thoughts that we should live our best life. She has delivered the discourse in a very intellectual manner. A total of 37 students of both I UG and I PG Chemistry women students benefitted out of this programme. The success of the special lecture was reflected in the feedback received from the students. Dr. A. Samsath Begum, Vice-President of Chemistry Association (SF), proposed a vote of thanks.

SR

RRRRRR

Dr. B. Arifa Farzana, Assistant Professor of Chemistry, honouring the resource person

Resource Person delivering the special lecture

8

REALER

888

A section of the students being enlightened