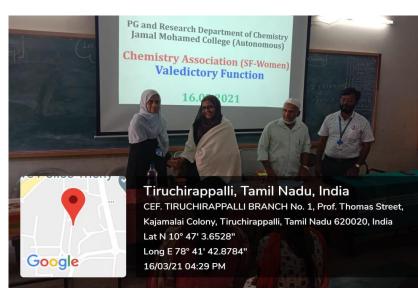

# Special Lecture Programme on "MASTER YOUR MINDSET"

PG and Research Department of Chemistry (SF), Jamal Mohamed College has organized Valediction of Chemistry Association Activities 2020-21 (SF-Women) on 16<sup>th</sup> March 2021, Tuesday, at Department Library (LH-204).

Dr. N. Mujafarkani, Vice-President of Chemistry Association (SF), welcomed the gathering. Dr. M. Mohamed Sihabudeen, Additional Vice-Principal and Head of the Department of Chemistry, offered the presidential address. Dr. A.N. Mohamed Kasim, Associate Professor and MID of Chemistry, felicitated the gathering. Dr. A. Mushira Banu, Assistant Professor, introduced the Chief Guest.

Mrs. M.G. Thajunnisa, Associate Professor of English, Jamal Mohamed College, Tiruchirappalli, was the Resource person of the Valediction of Chemistry Association and delivered a special lecture on "**Master Your Mindset**". She pointed out the thoughts that we should live our best life. She has delivered the discourse in a very intellectual manner. A total of 37 students of both I UG and I PG Chemistry women students benefitted out of this programme. The success of the special lecture was reflected in the feedback received from the students. Dr. A. Samsath Begum, Vice-President of Chemistry Association (SF), proposed a vote of thanks.