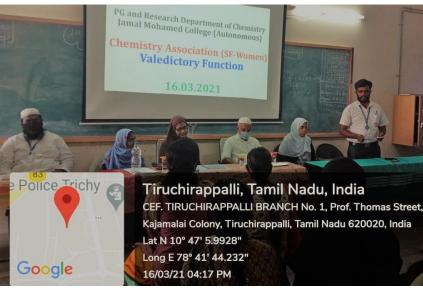

# Special Lecture Programme on "MASTER YOUR MINDSET"

PG and Research Department of Chemistry (SF), Jamal Mohamed College has organized Valediction of Chemistry Association Activities 2020-21 (SF-Women) on 16<sup>th</sup> March 2021, Tuesday, at Department Library (LH-204).

Dr. N. Mujafarkani, Vice-President of Chemistry Association (SF), welcomed the gathering. Dr. M. Mohamed Sihabudeen, Additional Vice-Principal and Head of the Department of Chemistry, offered the presidential address. Dr. A.N. Mohamed Kasim, Associate Professor and MID of Chemistry, felicitated the gathering. Dr. A. Mushira Banu, Assistant Professor, introduced the Chief Guest.

Mrs. M.G. Thajunnisa, Associate Professor of English, Jamal Mohamed College, Tiruchirappalli, was the Resource person of the Valediction of Chemistry Association and delivered a special lecture on "**Master Your Mindset**". She pointed out the thoughts that we should live our best life. She has delivered the discourse in a very intellectual manner. A total of 37 students of both I UG and I PG Chemistry women students benefitted out of this programme. The success of the special lecture was reflected in the feedback received from the students. Dr. A. Samsath Begum, Vice-President of Chemistry Association (SF), proposed a vote of thanks.