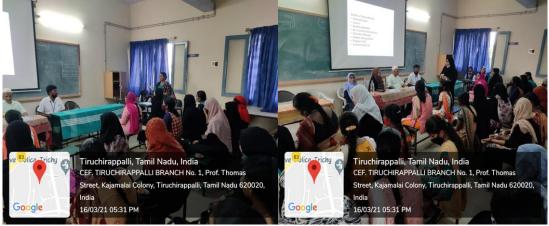

SR

RRRRRR

Dr. B. Arifa Farzana, Assistant Professor of Chemistry, honouring the resource person

Resource Person delivering the special lecture

8

REALER

888

A section of the students being enlightened

Students are presenting their feedback

Dr. A. Samsath Begum, Vice-president, proposing a vote of thanks

RESERVER STREET

828