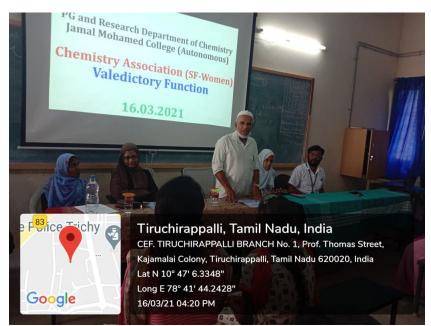

Mrs. M.G. Thajunnisa, Associate Professor of English, Jamal Mohamed College, Tiruchirappalli, was the Resource person of the Valediction of Chemistry Association and delivered a special lecture on "**Master Your Mindset**". She pointed out the thoughts that we should live our best life. She has delivered the discourse in a very intellectual manner. A total of 37 students of both I UG and I PG Chemistry women students benefitted out of this programme. The success of the special lecture was reflected in the feedback received from the students. Dr. A. Samsath Begum, Vice-President of Chemistry Association (SF), proposed a vote of thanks.

Associate Professor & MID Department of Chemistry Jamal Mohamed College (Autonomous) Trichirappalli - 620 020.

Dr. N. Mujafarkani, Vice-president, welcoming the gathering

Dr. A.N Mohamed Kasim, MID of Chemistry, felicitating the gathering