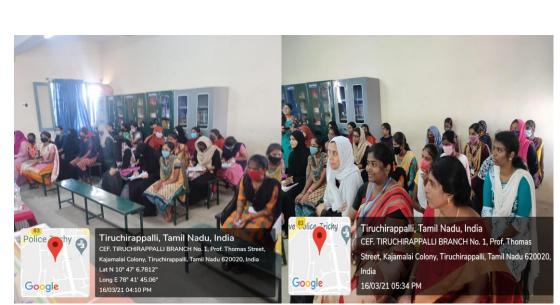

SR

RRRRRR

Dr. B. Arifa Farzana, Assistant Professor of Chemistry, honouring the resource person

Resource Person delivering the special lecture

8

REALER

888

A section of the students being enlightened